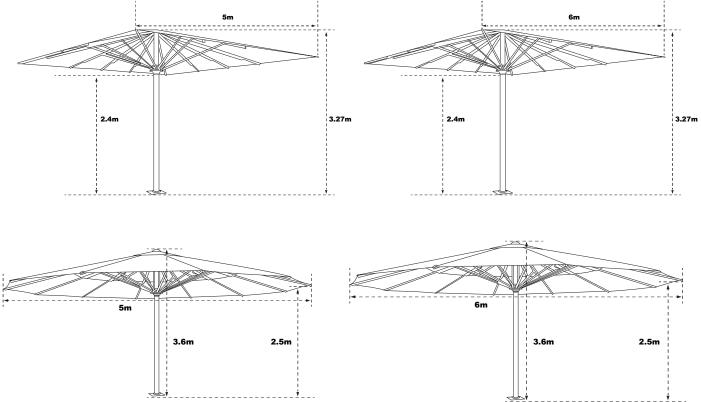

## X100 & Y100 COMMERCIAL UMBRELLA

X100 Square 5x5m | 6x6m Y100 Octagonal 5m | 6m

| ITEM                       | SPECIFICATION                                                                                                                                                                                                                                                                                                                                                                                                                                                                                                                                                                                                                                                                                                                                                                                                                                                                                                                                                                                                                                                                                                                                                                                                                                                                                                                                                                                                                                                                                                                                                                                                                                                                                                                                                                                                                                                                                                                                                                                                                                                                                                                  |       |            |                |  |
|----------------------------|--------------------------------------------------------------------------------------------------------------------------------------------------------------------------------------------------------------------------------------------------------------------------------------------------------------------------------------------------------------------------------------------------------------------------------------------------------------------------------------------------------------------------------------------------------------------------------------------------------------------------------------------------------------------------------------------------------------------------------------------------------------------------------------------------------------------------------------------------------------------------------------------------------------------------------------------------------------------------------------------------------------------------------------------------------------------------------------------------------------------------------------------------------------------------------------------------------------------------------------------------------------------------------------------------------------------------------------------------------------------------------------------------------------------------------------------------------------------------------------------------------------------------------------------------------------------------------------------------------------------------------------------------------------------------------------------------------------------------------------------------------------------------------------------------------------------------------------------------------------------------------------------------------------------------------------------------------------------------------------------------------------------------------------------------------------------------------------------------------------------------------|-------|------------|----------------|--|
| TYPE                       | STEELING WITH THE STEELING WAS A STATE OF THE STATE OF TH |       |            |                |  |
|                            | X100                                                                                                                                                                                                                                                                                                                                                                                                                                                                                                                                                                                                                                                                                                                                                                                                                                                                                                                                                                                                                                                                                                                                                                                                                                                                                                                                                                                                                                                                                                                                                                                                                                                                                                                                                                                                                                                                                                                                                                                                                                                                                                                           |       | Y100       | 1              |  |
| Size                       | 5x5m                                                                                                                                                                                                                                                                                                                                                                                                                                                                                                                                                                                                                                                                                                                                                                                                                                                                                                                                                                                                                                                                                                                                                                                                                                                                                                                                                                                                                                                                                                                                                                                                                                                                                                                                                                                                                                                                                                                                                                                                                                                                                                                           | 6x6m  | 5m         | 6m             |  |
| Umbrella<br>Diameter       | 7m                                                                                                                                                                                                                                                                                                                                                                                                                                                                                                                                                                                                                                                                                                                                                                                                                                                                                                                                                                                                                                                                                                                                                                                                                                                                                                                                                                                                                                                                                                                                                                                                                                                                                                                                                                                                                                                                                                                                                                                                                                                                                                                             | 8.5m  | 5m         | 6m             |  |
| Height                     | 3.4m                                                                                                                                                                                                                                                                                                                                                                                                                                                                                                                                                                                                                                                                                                                                                                                                                                                                                                                                                                                                                                                                                                                                                                                                                                                                                                                                                                                                                                                                                                                                                                                                                                                                                                                                                                                                                                                                                                                                                                                                                                                                                                                           | 3.6m  | 3.4m       | 3.6m           |  |
| Clearance                  | 2.6m                                                                                                                                                                                                                                                                                                                                                                                                                                                                                                                                                                                                                                                                                                                                                                                                                                                                                                                                                                                                                                                                                                                                                                                                                                                                                                                                                                                                                                                                                                                                                                                                                                                                                                                                                                                                                                                                                                                                                                                                                                                                                                                           | 2.7m  | 2.6m       | 2.7m           |  |
| Frame Weight               | 120kg                                                                                                                                                                                                                                                                                                                                                                                                                                                                                                                                                                                                                                                                                                                                                                                                                                                                                                                                                                                                                                                                                                                                                                                                                                                                                                                                                                                                                                                                                                                                                                                                                                                                                                                                                                                                                                                                                                                                                                                                                                                                                                                          | 125kg | 120kg      | 125kg          |  |
| Roof Weight                | 12.5kg                                                                                                                                                                                                                                                                                                                                                                                                                                                                                                                                                                                                                                                                                                                                                                                                                                                                                                                                                                                                                                                                                                                                                                                                                                                                                                                                                                                                                                                                                                                                                                                                                                                                                                                                                                                                                                                                                                                                                                                                                                                                                                                         | 15kg  | 12.5kg     | 14kg           |  |
| Frame Box<br>Dimensions    | 55x60x500cm                                                                                                                                                                                                                                                                                                                                                                                                                                                                                                                                                                                                                                                                                                                                                                                                                                                                                                                                                                                                                                                                                                                                                                                                                                                                                                                                                                                                                                                                                                                                                                                                                                                                                                                                                                                                                                                                                                                                                                                                                                                                                                                    |       |            |                |  |
| Centre Pole                | 100x100mm                                                                                                                                                                                                                                                                                                                                                                                                                                                                                                                                                                                                                                                                                                                                                                                                                                                                                                                                                                                                                                                                                                                                                                                                                                                                                                                                                                                                                                                                                                                                                                                                                                                                                                                                                                                                                                                                                                                                                                                                                                                                                                                      |       | 100mm dian | 100mm diameter |  |
| Framework                  | Aluminium with thickness between 3mm up to 8mm                                                                                                                                                                                                                                                                                                                                                                                                                                                                                                                                                                                                                                                                                                                                                                                                                                                                                                                                                                                                                                                                                                                                                                                                                                                                                                                                                                                                                                                                                                                                                                                                                                                                                                                                                                                                                                                                                                                                                                                                                                                                                 |       |            |                |  |
| Fabric                     | Recasens & Para Acrylic                                                                                                                                                                                                                                                                                                                                                                                                                                                                                                                                                                                                                                                                                                                                                                                                                                                                                                                                                                                                                                                                                                                                                                                                                                                                                                                                                                                                                                                                                                                                                                                                                                                                                                                                                                                                                                                                                                                                                                                                                                                                                                        |       |            |                |  |
| Manufacturer's<br>Warranty | Frame: 4 Years Recasens Fabric: 5 Years Para Fabric: 5 Years                                                                                                                                                                                                                                                                                                                                                                                                                                                                                                                                                                                                                                                                                                                                                                                                                                                                                                                                                                                                                                                                                                                                                                                                                                                                                                                                                                                                                                                                                                                                                                                                                                                                                                                                                                                                                                                                                                                                                                                                                                                                   |       |            |                |  |