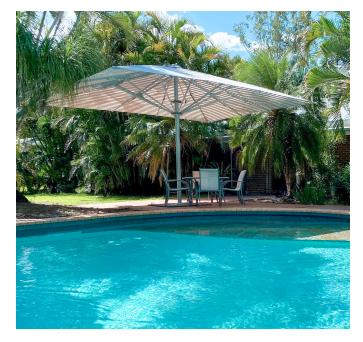

## X100 & Y100 COMMERCIAL UMBRELLA

X100 Square 5x5m | 6x6m Y100 Octagonal 5m | 6m

| ITEM                       | SPECIFICATION                                                                                                                                                                                                                                                                                                                                                                                                                                                                                                                                                                                                                                                                                                                                                                                                                                                                                                                                                                                                                                                                                                                                                                                                                                                                                                                                                                                                                                                                                                                                                                                                                                                                                                                                                                                                                                                                                                                                                                                                                                                                                                                  |       |            |                |  |
|----------------------------|--------------------------------------------------------------------------------------------------------------------------------------------------------------------------------------------------------------------------------------------------------------------------------------------------------------------------------------------------------------------------------------------------------------------------------------------------------------------------------------------------------------------------------------------------------------------------------------------------------------------------------------------------------------------------------------------------------------------------------------------------------------------------------------------------------------------------------------------------------------------------------------------------------------------------------------------------------------------------------------------------------------------------------------------------------------------------------------------------------------------------------------------------------------------------------------------------------------------------------------------------------------------------------------------------------------------------------------------------------------------------------------------------------------------------------------------------------------------------------------------------------------------------------------------------------------------------------------------------------------------------------------------------------------------------------------------------------------------------------------------------------------------------------------------------------------------------------------------------------------------------------------------------------------------------------------------------------------------------------------------------------------------------------------------------------------------------------------------------------------------------------|-------|------------|----------------|--|
| TYPE                       | STEELING WITH THE STEELING WAS A STATE OF THE STATE OF TH |       |            |                |  |
|                            | X100                                                                                                                                                                                                                                                                                                                                                                                                                                                                                                                                                                                                                                                                                                                                                                                                                                                                                                                                                                                                                                                                                                                                                                                                                                                                                                                                                                                                                                                                                                                                                                                                                                                                                                                                                                                                                                                                                                                                                                                                                                                                                                                           |       | Y100       | 1              |  |
| Size                       | 5x5m                                                                                                                                                                                                                                                                                                                                                                                                                                                                                                                                                                                                                                                                                                                                                                                                                                                                                                                                                                                                                                                                                                                                                                                                                                                                                                                                                                                                                                                                                                                                                                                                                                                                                                                                                                                                                                                                                                                                                                                                                                                                                                                           | 6x6m  | 5m         | 6m             |  |
| Umbrella<br>Diameter       | 7m                                                                                                                                                                                                                                                                                                                                                                                                                                                                                                                                                                                                                                                                                                                                                                                                                                                                                                                                                                                                                                                                                                                                                                                                                                                                                                                                                                                                                                                                                                                                                                                                                                                                                                                                                                                                                                                                                                                                                                                                                                                                                                                             | 8.5m  | 5m         | 6m             |  |
| Height                     | 3.4m                                                                                                                                                                                                                                                                                                                                                                                                                                                                                                                                                                                                                                                                                                                                                                                                                                                                                                                                                                                                                                                                                                                                                                                                                                                                                                                                                                                                                                                                                                                                                                                                                                                                                                                                                                                                                                                                                                                                                                                                                                                                                                                           | 3.6m  | 3.4m       | 3.6m           |  |
| Clearance                  | 2.6m                                                                                                                                                                                                                                                                                                                                                                                                                                                                                                                                                                                                                                                                                                                                                                                                                                                                                                                                                                                                                                                                                                                                                                                                                                                                                                                                                                                                                                                                                                                                                                                                                                                                                                                                                                                                                                                                                                                                                                                                                                                                                                                           | 2.7m  | 2.6m       | 2.7m           |  |
| Frame Weight               | 120kg                                                                                                                                                                                                                                                                                                                                                                                                                                                                                                                                                                                                                                                                                                                                                                                                                                                                                                                                                                                                                                                                                                                                                                                                                                                                                                                                                                                                                                                                                                                                                                                                                                                                                                                                                                                                                                                                                                                                                                                                                                                                                                                          | 125kg | 120kg      | 125kg          |  |
| Roof Weight                | 12.5kg                                                                                                                                                                                                                                                                                                                                                                                                                                                                                                                                                                                                                                                                                                                                                                                                                                                                                                                                                                                                                                                                                                                                                                                                                                                                                                                                                                                                                                                                                                                                                                                                                                                                                                                                                                                                                                                                                                                                                                                                                                                                                                                         | 15kg  | 12.5kg     | 14kg           |  |
| Frame Box<br>Dimensions    | 55x60x500cm                                                                                                                                                                                                                                                                                                                                                                                                                                                                                                                                                                                                                                                                                                                                                                                                                                                                                                                                                                                                                                                                                                                                                                                                                                                                                                                                                                                                                                                                                                                                                                                                                                                                                                                                                                                                                                                                                                                                                                                                                                                                                                                    |       |            |                |  |
| Centre Pole                | 100x100mm                                                                                                                                                                                                                                                                                                                                                                                                                                                                                                                                                                                                                                                                                                                                                                                                                                                                                                                                                                                                                                                                                                                                                                                                                                                                                                                                                                                                                                                                                                                                                                                                                                                                                                                                                                                                                                                                                                                                                                                                                                                                                                                      |       | 100mm dian | 100mm diameter |  |
| Framework                  | Aluminium with thickness between 3mm up to 8mm                                                                                                                                                                                                                                                                                                                                                                                                                                                                                                                                                                                                                                                                                                                                                                                                                                                                                                                                                                                                                                                                                                                                                                                                                                                                                                                                                                                                                                                                                                                                                                                                                                                                                                                                                                                                                                                                                                                                                                                                                                                                                 |       |            |                |  |
| Fabric                     | Recasens & Para Acrylic                                                                                                                                                                                                                                                                                                                                                                                                                                                                                                                                                                                                                                                                                                                                                                                                                                                                                                                                                                                                                                                                                                                                                                                                                                                                                                                                                                                                                                                                                                                                                                                                                                                                                                                                                                                                                                                                                                                                                                                                                                                                                                        |       |            |                |  |
| Manufacturer's<br>Warranty | Frame: 4 Years Recasens Fabric: 5 Years Para Fabric: 5 Years                                                                                                                                                                                                                                                                                                                                                                                                                                                                                                                                                                                                                                                                                                                                                                                                                                                                                                                                                                                                                                                                                                                                                                                                                                                                                                                                                                                                                                                                                                                                                                                                                                                                                                                                                                                                                                                                                                                                                                                                                                                                   |       |            |                |  |

## ADDITIONAL INFORMATION

Flare Shade has designed this product in-house to provide cool shade, great visual appeal and unbridled strength at an affordable price. The frame's centre pole bears an impressive 100m diameter profile, complemented by the oversize aluminium support ribs which deliver durability and fortitude through all climate types, environments and a range of weather conditions.