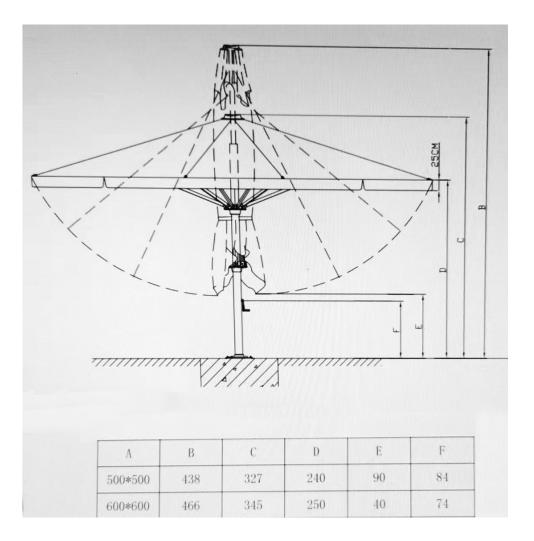

|       |            |                |  |

## ADDITIONAL INFORMATION

Flare Shade has designed this product in-house to provide cool shade, great visual appeal and unbridled strength at an affordable price. The frame's centre pole bears an impressive 100m diameter profile, complemented by the oversize aluminium support ribs which deliver durability and fortitude through all climate types, environments and a range of weather conditions.

The canopy top is available in the material choices of Recasens imported Spanish or Italian Para acrylic Fabrics.













## X100 & Y100 COMMERCIAL UMBRELLA

TECHINCAL