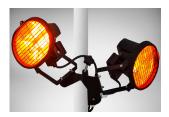

## Floodlight

Type: Outdoor Heater Fits Umbrella Pole Size:30-53mm Input Voltage: 220V-240V Frequency Coverage: 50Hz - 60Hz Power: 90W Power Factor: ≥0.9 Weather Proof: IP65 (International Protection Rating) Lifespan: approx. 50,000 Hours Stick area: 45x70mm