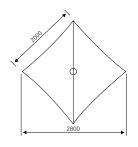

**PVC SUPER HEAVY DUTY UMBRELLA** 2mx2m / 3mx3m / 4mx4m

| ITEM              | SPECIFICATION                |      |       |
|-------------------|------------------------------|------|-------|
| Size              | 2x2m                         | 3x3m | 4x4m  |
| Finished Height   | 3539mm                       |      |       |
| Clearance         | 2297mm                       |      |       |
| Umbrella Diameter | 2.8m                         | 4.2m | 5.56m |
| Weight            | 85kg                         | 89kg | 96kg  |
| Frame Pole        | Powder coated aluminium      |      |       |
|                   | 90mm diameter                |      |       |
| Fabric            | PVC 800GSM                   |      |       |
| Colours           | White                        |      |       |
| Printing          | Full Colour Digital Printing |      |       |
| Wind speed open   | 112km/h                      |      |       |
| Wind speed closed | 148km/h                      |      |       |