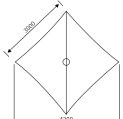

**PVC SUPER HEAVY DUTY UMBRELLA** 2mx2m / 3mx3m / 4mx4m

| ITEM              | SPECIFICATION                |      |       |
|-------------------|------------------------------|------|-------|
| Size              | 2x2m                         | 3x3m | 4x4m  |
| Finished Height   | 3539mm                       |      |       |
| Clearance         | 2297mm                       |      |       |
| Umbrella Diameter | 2.8m                         | 4.2m | 5.56m |
| Weight            | 85kg                         | 89kg | 96kg  |
| Frame Pole        | Powder coated aluminium      |      |       |
|                   | 90mm diameter                |      |       |
| Fabric            | PVC 800GSM                   |      |       |
| Colours           | White                        |      |       |
| Printing          | Full Colour Digital Printing |      |       |
| Wind speed open   | 112km/h                      |      |       |
| Wind speed closed | 148km/h                      |      |       |