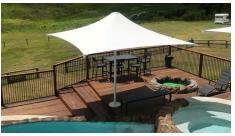

## ADDITIONAL INFORMATION

Flare Shades range of Cafe Umbrellas are both contemporary and strong. The heavy duty PVC is waterproof, rated UV 50 + and has fire retardant. The heavy duty aluminium umbrella frame is strong and robust and will stand up to adverse weather conditions. Café Umbrella canopies can be made in a variety of colours depending on the visual outcome you are wanting to achieve. Café Umbrellas are available in  $2x^2m$ ,  $3x^3m$  and  $4x^4m$ . Also available are integrated lighting systems and heaters.