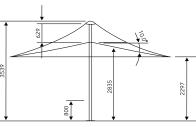

**PVC SUPER HEAVY DUTY UMBRELLA** 2mx2m / 3mx3m / 4mx4m

| ITEM              | SPECIFICATION                |      |       |
|-------------------|------------------------------|------|-------|
| Size              | 2x2m                         | 3x3m | 4x4m  |
| Finished Height   | 3539mm                       |      |       |
| Clearance         | 2297mm                       |      |       |
| Umbrella Diameter | 2.8m                         | 4.2m | 5.56m |
| Weight            | 85kg                         | 89kg | 96kg  |
| Frame Pole        | Powder coated aluminium      |      |       |
|                   | 90mm diameter                |      |       |
| Fabric            | PVC 800GSM                   |      |       |
| Colours           | White                        |      |       |
| Printing          | Full Colour Digital Printing |      |       |
| Wind speed open   | 112km/h                      |      |       |
| Wind speed closed | 148km/h                      |      |       |