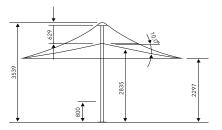

**PVC SUPER HEAVY DUTY UMBRELLA** 2mx2m / 3mx3m / 4mx4m

| ITEM              | SPECIFICATION                |      |       |
|-------------------|------------------------------|------|-------|
| Size              | 2x2m                         | 3x3m | 4x4m  |
| Finished Height   | 3539mm                       |      |       |
| Clearance         | 2297mm                       |      |       |
| Umbrella Diameter | 2.8m                         | 4.2m | 5.56m |
| Weight            | 85kg                         | 89kg | 96kg  |
| Frame Pole        | Powder coated aluminium      |      |       |
|                   | 90mm diameter                |      |       |
| Fabric            | PVC 800GSM                   |      |       |
| Colours           | White                        |      |       |
| Printing          | Full Colour Digital Printing |      |       |
| Wind speed open   | 112km/h                      |      |       |
| Wind speed closed | 148km/h                      |      |       |