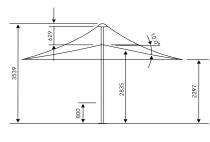

**PVC SUPER HEAVY DUTY UMBRELLA** 2mx2m / 3mx3m / 4mx4m

| ITEM              | SPECIFICATION                |      |       |
|-------------------|------------------------------|------|-------|
| Size              | 2x2m                         | 3x3m | 4x4m  |
| Finished Height   | 3539mm                       |      |       |
| Clearance         | 2297mm                       |      |       |
| Umbrella Diameter | 2.8m                         | 4.2m | 5.56m |
| Weight            | 85kg                         | 89kg | 96kg  |
| Frame Pole        | Powder coated aluminium      |      |       |
|                   | 90mm diameter                |      |       |
| Fabric            | PVC 800GSM                   |      |       |
| Colours           | White                        |      |       |
| Printing          | Full Colour Digital Printing |      |       |
| Wind speed open   | 112km/h                      |      |       |
| Wind speed closed | 148km/h                      |      |       |