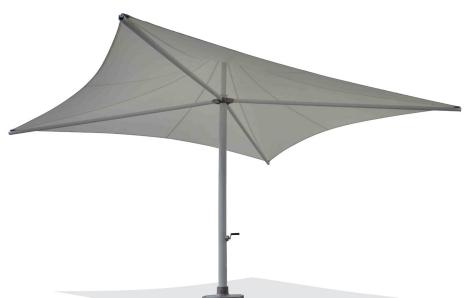

**PVC SUPER HEAVY DUTY UMBRELLA** 2mx2m / 3mx3m / 4mx4m

| ITEM              | SPECIFICATION                |      |       |
|-------------------|------------------------------|------|-------|
| Size              | 2x2m                         | 3x3m | 4x4m  |
| Finished Height   | 3539mm                       |      |       |
| Clearance         | 2297mm                       |      |       |
| Umbrella Diameter | 2.8m                         | 4.2m | 5.56m |
| Weight            | 85kg                         | 89kg | 96kg  |
| Frame Pole        | Powder coated aluminium      |      |       |
|                   | 90mm diameter                |      |       |
| Fabric            | PVC 800GSM                   |      |       |
| Colours           | White                        |      |       |
| Printing          | Full Colour Digital Printing |      |       |
| Wind speed open   | 112km/h                      |      |       |
| Wind speed closed | 148km/h                      |      |       |

## ADDITIONAL INFORMATION

Flare Shades range of Cafe Umbrellas are both contemporary and strong. The heavy duty PVC is waterproof, rated UV 50 + and has fire retardant. The heavy duty aluminium umbrella frame is strong and robust and will stand up to adverse weather conditions. Café Umbrella canopies can be made in a variety of colours depending on the visual outcome you are wanting to achieve. Café Umbrellas are available in  $2x^2m$ ,  $3x^3m$  and  $4x^4m$ . Also available are integrated lighting systems and heaters.