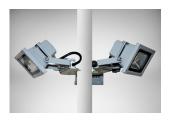

## Floodlight

Type: Outdoor Heater Fits Umbrella Pole Size:30-53mm Input Voltage: 220V-240V Frequency Coverage: 50Hz - 60Hz Power: 90W Power Factor: ≥0.9 Weather Proof: IP65 (International Protection Rating) Lifespan: approx. 50,000 Hours Stick area: 45x70mm