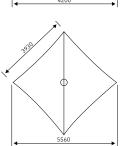

**PVC SUPER HEAVY DUTY UMBRELLA** 2mx2m / 3mx3m / 4mx4m

| ITEM              | SPECIFICATION                |      |       |
|-------------------|------------------------------|------|-------|
| Size              | 2x2m                         | 3x3m | 4x4m  |
| Finished Height   | 3539mm                       |      |       |
| Clearance         | 2297mm                       |      |       |
| Umbrella Diameter | 2.8m                         | 4.2m | 5.56m |
| Weight            | 85kg                         | 89kg | 96kg  |
| Frame Pole        | Powder coated aluminium      |      |       |
|                   | 90mm diameter                |      |       |
| Fabric            | PVC 800GSM                   |      |       |
| Colours           | White                        |      |       |
| Printing          | Full Colour Digital Printing |      |       |
| Wind speed open   | 112km/h                      |      |       |
| Wind speed closed | 148km/h                      |      |       |