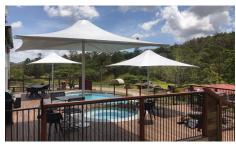

## ADDITIONAL INFORMATION

Flare Shades range of Cafe Umbrellas are both contemporary and strong. The heavy duty PVC is waterproof, rated UV 50 + and has fire retardant. The heavy duty aluminium umbrella frame is strong and robust and will stand up to adverse weather conditions. Café Umbrella canopies can be made in a variety of colours depending on the visual outcome you are wanting to achieve. Café Umbrellas are available in  $2x^2m$ ,  $3x^3m$  and  $4x^4m$ . Also available are integrated lighting systems and heaters.