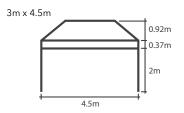

|             |
| Nuts & Bolts            | Stainless Steel                                                   |             |             |
| Connectors              | Extruded Aluminium                                                |             |             |
| Feet                    | Zinc Coated Steel 100mm x 100mm                                   |             |             |
| Fabric                  | Plain 500D PVC Coated Polyester  Printed 600D PU Coated Polyester |             |             |
| Marquee Includes        | Ropes, Steel Stakes & Heavy Duty Protective cover                 |             |             |
| Manufacturer's Warranty | Frame 10 Years / Polyester Plain & Printed 1 Year                 |             |             |

## **TECHNICAL DIAGRAMS**









## **ADDITIONAL INFORMATION**

The FX-7 Tectonic exceeds all expectations with unchallenged structural strength and durability. It outperforms all rivals and is considered the toughest Marquee on the market. The FX-7 is prepared for the everyday demands of both leisure or professional use.

## FRAME DETAIL







LEG PROFILE



**ALUMINIUM CONNECTORS** 



**OVERSIZED TRUSS BARS** 



**ROOF TENSIONING** 



**PUSH BUTTON HEIGHT ADJUSTMENT** 



COMMERCIAL FEET