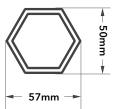

## **FX-7 TECTONIC MARQUEE**

3x3m | 3x4.5m | 3x6m

**BUSINESS RANGE** 

| ITEM                    | SPECIFICATION                                                     |             |             |
|-------------------------|-------------------------------------------------------------------|-------------|-------------|
| Size                    | 3x3m                                                              | 3x4.5m      | 3x6m        |
| Height                  | 3.29m                                                             | 3.29m       | 3.29m       |
| Clearance               | 2m                                                                | 2m          | 2m          |
| Frame Box Dimensions    | 163x34x34cm                                                       | 163x46x34cm | 163x58x34cm |
| Frame Weight            | 18kg                                                              | 38kg        | 50kg        |
| Roof Weights            | 7kg                                                               | 10kg        | 13kg        |
| Main Profile            | Hexagonal 57 x 50 x 2mm                                           |             |             |
| Truss Bars              | 36 x 18mm                                                         |             |             |
| Framework               | Aluminium 6005/T5 T6063                                           |             |             |
| Roof Tension            | Spring                                                            |             |             |
| Nuts & Bolts            | Stainless Steel                                                   |             |             |
| Connectors              | Extruded Aluminium                                                |             |             |
| Feet                    | Zinc Coated Steel 100mm x 100mm                                   |             |             |
| Fabric                  | Plain 500D PVC Coated Polyester  Printed 600D PU Coated Polyester |             |             |
| Marquee Includes        | Ropes, Steel Stakes & Heavy Duty Protective cover                 |             |             |
| Manufacturer's Warranty | Frame 10 Years / Polyester Plain & Printed 1 Year                 |             |             |

## **TECHNICAL DIAGRAMS**