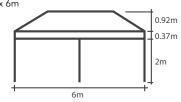

## **FX-7 TECTONIC MARQUEE**

3x3m | 3x4.5m | 3x6m

**BUSINESS RANGE** 

| ITEM                    | SPECIFICATION                                                     |             |             |
|-------------------------|-------------------------------------------------------------------|-------------|-------------|
| Size                    | 3x3m                                                              | 3x4.5m      | 3x6m        |
| Height                  | 3.29m                                                             | 3.29m       | 3.29m       |
| Clearance               | 2m                                                                | 2m          | 2m          |
| Frame Box Dimensions    | 163x34x34cm                                                       | 163x46x34cm | 163x58x34cm |
| Frame Weight            | 18kg                                                              | 38kg        | 50kg        |
| Roof Weights            | 7kg                                                               | 10kg        | 13kg        |
| Main Profile            | Hexagonal 57 x 50 x 2mm                                           |             |             |
| Truss Bars              | 36 x 18mm                                                         |             |             |
| Framework               | Aluminium 6005/T5 T6063                                           |             |             |
| Roof Tension            | Spring                                                            |             |             |
| Nuts & Bolts            | Stainless Steel                                                   |             |             |
| Connectors              | Extruded Aluminium                                                |             |             |
| Feet                    | Zinc Coated Steel 100mm x 100mm                                   |             |             |
| Fabric                  | Plain 500D PVC Coated Polyester  Printed 600D PU Coated Polyester |             |             |
| Marquee Includes        | Ropes, Steel Stakes & Heavy Duty Protective cover                 |             |             |
| Manufacturer's Warranty | Frame 10 Years / Polyester Plain & Printed 1 Year                 |             |             |

## **TECHNICAL DIAGRAMS**