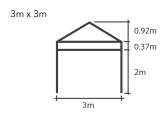

|             |
| Nuts & Bolts            | Stainless Steel                                                   |             |             |
| Connectors              | Extruded Aluminium                                                |             |             |
| Feet                    | Zinc Coated Steel 100mm x 100mm                                   |             |             |
| Fabric                  | Plain 500D PVC Coated Polyester  Printed 600D PU Coated Polyester |             |             |
| Marquee Includes        | Ropes, Steel Stakes & Heavy Duty Protective cover                 |             |             |
| Manufacturer's Warranty | Frame 10 Years / Polyester Plain & Printed 1 Year                 |             |             |

## **TECHNICAL DIAGRAMS**









## **ADDITIONAL INFORMATION**

The FX-7 Tectonic exceeds all expectations with unchallenged structural strength and durability. It outperforms all rivals and is considered the toughest Marquee on the market. The FX-7 is prepared for the everyday demands of both leisure or professional use.

## FRAME DETAIL







LEG PROFILE



**ALUMINIUM CONNECTORS** 



**OVERSIZED TRUSS BARS** 



**ROOF TENSIONING** 



**PUSH BUTTON HEIGHT ADJUSTMENT** 



COMMERCIAL FEET