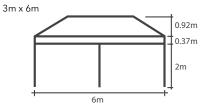

|             |
| Nuts & Bolts            | Stainless Steel                                                   |             |             |
| Connectors              | Extruded Aluminium                                                |             |             |
| Feet                    | Zinc Coated Steel 100mm x 100mm                                   |             |             |
| Fabric                  | Plain 500D PVC Coated Polyester  Printed 600D PU Coated Polyester |             |             |
| Marquee Includes        | Ropes, Steel Stakes & Heavy Duty Protective cover                 |             |             |
| Manufacturer's Warranty | Frame 10 Years / Polyester Plain & Printed 1 Year                 |             |             |

## **TECHNICAL DIAGRAMS**









## **ADDITIONAL INFORMATION**

The FX-7 Tectonic exceeds all expectations with unchallenged structural strength and durability. It outperforms all rivals and is considered the toughest Marquee on the market. The FX-7 is prepared for the everyday demands of both leisure or professional use.

## FRAME DETAIL







LEG PROFILE



**ALUMINIUM CONNECTORS** 



**OVERSIZED TRUSS BARS** 



**ROOF TENSIONING** 



**PUSH BUTTON HEIGHT ADJUSTMENT** 



COMMERCIAL FEET