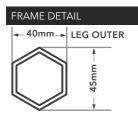

## TECHNICAL DIAGRAMS

## **FX-6 VELOCITY MARQUEE**

3x3m | 3x4.5m | 6x6m

**BUSINESS RANGE** 

| ITEM                    | SPECIFICATION                                                    |             |              |
|-------------------------|------------------------------------------------------------------|-------------|--------------|
| Size                    | 3x3m                                                             | 3x4.5m      | 3x6m         |
| Height                  | 3.29m                                                            | 3.29m       | 3.29m        |
| Clearance               | 2m                                                               | 2m          | 2m           |
| Frame Box Dimensions    | 165x25x25cm                                                      | 165x33x25cm | 165 x42x25cm |
| Frame Weight            | 18.5kg                                                           | 23.5kg      | 31.5kg       |
| Roof Weights            | 17kg                                                             | 10kg        | 13kg         |
| Main Profile            | Reinforced Hexagonal 45mm x 40mm x 1.5mm                         |             |              |
| Truss Bars              | Reinforced 25mm x 12.5mm x 1.5mm                                 |             |              |
| Material                | Aluminium T 6063 6005/T5                                         |             |              |
| Push Button Connectors  | Yes                                                              |             |              |
| Roof Tension            | Spring                                                           |             |              |
| Nuts & Bolts            | Stainless Steel                                                  |             |              |
| Connectors              | Aluminium                                                        |             |              |
| Feet                    | Zinc Coated Steel 100mm x 100mm                                  |             |              |
| Fabric                  | Plain 500D PVC Coated Polyester Printed 600D PU Coated Polyester |             |              |
| Marquee Includes        | Ropes, Steel Stakes & Heavy Duty Wheeled Protective Cover        |             |              |
| Manufacturer's Warranty | Frame 5 Years / Polyester Plain & Printed 1 Year                 |             |              |