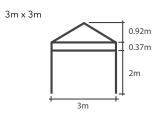

## **FX-6 VELOCITY MARQUEE**

3x3m | 3x4.5m | 6x6m

**BUSINESS RANGE** 

| ITEM                    | SPECIFICATION                                                    |             |              |
|-------------------------|------------------------------------------------------------------|-------------|--------------|
| Size                    | 3x3m                                                             | 3x4.5m      | 3x6m         |
| Height                  | 3.29m                                                            | 3.29m       | 3.29m        |
| Clearance               | 2m                                                               | 2m          | 2m           |
| Frame Box Dimensions    | 165x25x25cm                                                      | 165x33x25cm | 165 x42x25cm |
| Frame Weight            | 18.5kg                                                           | 23.5kg      | 31.5kg       |
| Roof Weights            | 17kg                                                             | 10kg        | 13kg         |
| Main Profile            | Reinforced Hexagonal 45mm x 40mm x 1.5mm                         |             |              |
| Truss Bars              | Reinforced 25mm x 12.5mm x 1.5mm                                 |             |              |
| Material                | Aluminium T 6063 6005/T5                                         |             |              |
| Push Button Connectors  | Yes                                                              |             |              |
| Roof Tension            | Spring                                                           |             |              |
| Nuts & Bolts            | Stainless Steel                                                  |             |              |
| Connectors              | Aluminium                                                        |             |              |
| Feet                    | Zinc Coated Steel 100mm x 100mm                                  |             |              |
| Fabric                  | Plain 500D PVC Coated Polyester Printed 600D PU Coated Polyester |             |              |
| Marquee Includes        | Ropes, Steel Stakes & Heavy Duty Wheeled Protective Cover        |             |              |
| Manufacturer's Warranty | Frame 5 Years / Polyester Plain & Printed 1 Year                 |             |              |

## TECHNICAL DIAGRAMS