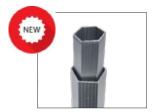

## **ADDITIONAL INFORMATION**

The FX-6 Velocity marquee features a stylish hexagonal profile which is essential for strength whilst maintaining a lightweight portable frame. The FX-6 is suitable for sport carnivals, pop-up businesses and outdoor events or promotions.

The Velocity business marquee is available in six different roof colours or it can be custom printed on a single valance panel through to a full custom digitally printed roof and wall package.

Reinforced 45mm Frame Profile