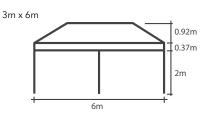

## **FX-6 VELOCITY MARQUEE**

3x3m | 3x4.5m | 6x6m

**BUSINESS RANGE** 

| ITEM                    | SPECIFICATION                                                    |             |              |
|-------------------------|------------------------------------------------------------------|-------------|--------------|
| Size                    | 3x3m                                                             | 3x4.5m      | 3x6m         |
| Height                  | 3.29m                                                            | 3.29m       | 3.29m        |
| Clearance               | 2m                                                               | 2m          | 2m           |
| Frame Box Dimensions    | 165x25x25cm                                                      | 165x33x25cm | 165 x42x25cm |
| Frame Weight            | 18.5kg                                                           | 23.5kg      | 31.5kg       |
| Roof Weights            | 17kg                                                             | 10kg        | 13kg         |
| Main Profile            | Reinforced Hexagonal 45mm x 40mm x 1.5mm                         |             |              |
| Truss Bars              | Reinforced 25mm x 12.5mm x 1.5mm                                 |             |              |
| Material                | Aluminium T 6063 6005/T5                                         |             |              |
| Push Button Connectors  | Yes                                                              |             |              |
| Roof Tension            | Spring                                                           |             |              |
| Nuts & Bolts            | Stainless Steel                                                  |             |              |
| Connectors              | Aluminium                                                        |             |              |
| Feet                    | Zinc Coated Steel 100mm x 100mm                                  |             |              |
| Fabric                  | Plain 500D PVC Coated Polyester Printed 600D PU Coated Polyester |             |              |
| Marquee Includes        | Ropes, Steel Stakes & Heavy Duty Wheeled Protective Cover        |             |              |
| Manufacturer's Warranty | Frame 5 Years / Polyester Plain & Printed 1 Year                 |             |              |

## TECHNICAL DIAGRAMS