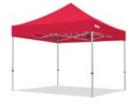

## **FX-6 VELOCITY MARQUEE**

3x3m | 3x4.5m | 6x6m

**BUSINESS RANGE** 

| ITEM                    | SPECIFICATION                                                    |             |              |
|-------------------------|------------------------------------------------------------------|-------------|--------------|
| Size                    | 3x3m                                                             | 3x4.5m      | 3x6m         |
| Height                  | 3.29m                                                            | 3.29m       | 3.29m        |
| Clearance               | 2m                                                               | 2m          | 2m           |
| Frame Box Dimensions    | 165x25x25cm                                                      | 165x33x25cm | 165 x42x25cm |
| Frame Weight            | 18.5kg                                                           | 23.5kg      | 31.5kg       |
| Roof Weights            | 17kg                                                             | 10kg        | 13kg         |
| Main Profile            | Reinforced Hexagonal 45mm x 40mm x 1.5mm                         |             |              |
| Truss Bars              | Reinforced 25mm x 12.5mm x 1.5mm                                 |             |              |
| Material                | Aluminium T 6063 6005/T5                                         |             |              |
| Push Button Connectors  | Yes                                                              |             |              |
| Roof Tension            | Spring                                                           |             |              |
| Nuts & Bolts            | Stainless Steel                                                  |             |              |
| Connectors              | Aluminium                                                        |             |              |
| Feet                    | Zinc Coated Steel 100mm x 100mm                                  |             |              |
| Fabric                  | Plain 500D PVC Coated Polyester Printed 600D PU Coated Polyester |             |              |
| Marquee Includes        | Ropes, Steel Stakes & Heavy Duty Wheeled Protective Cover        |             |              |
| Manufacturer's Warranty | Frame 5 Years / Polyester Plain & Printed 1 Year                 |             |              |

## **ADDITIONAL INFORMATION**

The FX-6 Velocity marquee features a stylish hexagonal profile which is essential for strength whilst maintaining a lightweight portable frame. The FX-6 is suitable for sport carnivals, pop-up businesses and outdoor events or promotions.

The Velocity business marquee is available in six different roof colours or it can be custom printed on a single valance panel through to a full custom digitally printed roof and wall package.

Reinforced 45mm Frame Profile