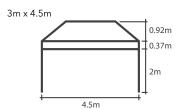

## **FX-6 VELOCITY MARQUEE**

3x3m | 3x4.5m | 6x6m

**BUSINESS RANGE** 

| ITEM                    | SPECIFICATION                                                    |             |              |
|-------------------------|------------------------------------------------------------------|-------------|--------------|
| Size                    | 3x3m                                                             | 3x4.5m      | 3x6m         |
| Height                  | 3.29m                                                            | 3.29m       | 3.29m        |
| Clearance               | 2m                                                               | 2m          | 2m           |
| Frame Box Dimensions    | 165x25x25cm                                                      | 165x33x25cm | 165 x42x25cm |
| Frame Weight            | 18.5kg                                                           | 23.5kg      | 31.5kg       |
| Roof Weights            | 17kg                                                             | 10kg        | 13kg         |
| Main Profile            | Reinforced Hexagonal 45mm x 40mm x 1.5mm                         |             |              |
| Truss Bars              | Reinforced 25mm x 12.5mm x 1.5mm                                 |             |              |
| Material                | Aluminium T 6063 6005/T5                                         |             |              |
| Push Button Connectors  | Yes                                                              |             |              |
| Roof Tension            | Spring                                                           |             |              |
| Nuts & Bolts            | Stainless Steel                                                  |             |              |
| Connectors              | Aluminium                                                        |             |              |
| Feet                    | Zinc Coated Steel 100mm x 100mm                                  |             |              |
| Fabric                  | Plain 500D PVC Coated Polyester Printed 600D PU Coated Polyester |             |              |
| Marquee Includes        | Ropes, Steel Stakes & Heavy Duty Wheeled Protective Cover        |             |              |
| Manufacturer's Warranty | Frame 5 Years / Polyester Plain & Printed 1 Year                 |             |              |

## TECHNICAL DIAGRAMS