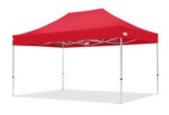

## **FX-6 VELOCITY MARQUEE**

3x3m | 3x4.5m | 6x6m

**BUSINESS RANGE** 

| ITEM                    | SPECIFICATION                                                    |             |              |
|-------------------------|------------------------------------------------------------------|-------------|--------------|
| Size                    | 3x3m                                                             | 3x4.5m      | 3x6m         |
| Height                  | 3.29m                                                            | 3.29m       | 3.29m        |
| Clearance               | 2m                                                               | 2m          | 2m           |
| Frame Box Dimensions    | 165x25x25cm                                                      | 165x33x25cm | 165 x42x25cm |
| Frame Weight            | 18.5kg                                                           | 23.5kg      | 31.5kg       |
| Roof Weights            | 17kg                                                             | 10kg        | 13kg         |
| Main Profile            | Reinforced Hexagonal 45mm x 40mm x 1.5mm                         |             |              |
| Truss Bars              | Reinforced 25mm x 12.5mm x 1.5mm                                 |             |              |
| Material                | Aluminium T 6063 6005/T5                                         |             |              |
| Push Button Connectors  | Yes                                                              |             |              |
| Roof Tension            | Spring                                                           |             |              |
| Nuts & Bolts            | Stainless Steel                                                  |             |              |
| Connectors              | Aluminium                                                        |             |              |
| Feet                    | Zinc Coated Steel 100mm x 100mm                                  |             |              |
| Fabric                  | Plain 500D PVC Coated Polyester Printed 600D PU Coated Polyester |             |              |
| Marquee Includes        | Ropes, Steel Stakes & Heavy Duty Wheeled Protective Cover        |             |              |
| Manufacturer's Warranty | Frame 5 Years / Polyester Plain & Printed 1 Year                 |             |              |

## **ADDITIONAL INFORMATION**

The FX-6 Velocity marquee features a stylish hexagonal profile which is essential for strength whilst maintaining a lightweight portable frame. The FX-6 is suitable for sport carnivals, pop-up businesses and outdoor events or promotions.

The Velocity business marquee is available in six different roof colours or it can be custom printed on a single valance panel through to a full custom digitally printed roof and wall package.

Reinforced 45mm Frame Profile