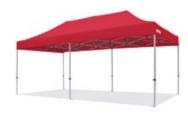

## **FX-6 VELOCITY MARQUEE**

3x3m | 3x4.5m | 6x6m

**BUSINESS RANGE** 

| ITEM                    | SPECIFICATION                                                    |             |              |
|-------------------------|------------------------------------------------------------------|-------------|--------------|
| Size                    | 3x3m                                                             | 3x4.5m      | 3x6m         |
| Height                  | 3.29m                                                            | 3.29m       | 3.29m        |
| Clearance               | 2m                                                               | 2m          | 2m           |
| Frame Box Dimensions    | 165x25x25cm                                                      | 165x33x25cm | 165 x42x25cm |
| Frame Weight            | 18.5kg                                                           | 23.5kg      | 31.5kg       |
| Roof Weights            | 17kg                                                             | 10kg        | 13kg         |
| Main Profile            | Reinforced Hexagonal 45mm x 40mm x 1.5mm                         |             |              |
| Truss Bars              | Reinforced 25mm x 12.5mm x 1.5mm                                 |             |              |
| Material                | Aluminium T 6063 6005/T5                                         |             |              |
| Push Button Connectors  | Yes                                                              |             |              |
| Roof Tension            | Spring                                                           |             |              |
| Nuts & Bolts            | Stainless Steel                                                  |             |              |
| Connectors              | Aluminium                                                        |             |              |
| Feet                    | Zinc Coated Steel 100mm x 100mm                                  |             |              |
| Fabric                  | Plain 500D PVC Coated Polyester Printed 600D PU Coated Polyester |             |              |
| Marquee Includes        | Ropes, Steel Stakes & Heavy Duty Wheeled Protective Cover        |             |              |
| Manufacturer's Warranty | Frame 5 Years / Polyester Plain & Printed 1 Year                 |             |              |

## **ADDITIONAL INFORMATION**

The FX-6 Velocity marquee features a stylish hexagonal profile which is essential for strength whilst maintaining a lightweight portable frame. The FX-6 is suitable for sport carnivals, pop-up businesses and outdoor events or promotions.