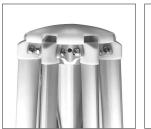

The centre hubs are laser engraved and made from solid forged aluminium. The canopy is available in two heavy duty fabrics; the imported Spanish Recasens which has a five year fade resistance warranty, and Olefin fabric which has a two year fade resistance warranty.