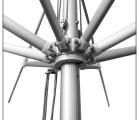

## ADDITIONAL INFORMATION

The Flare Shade Saville square café outdoor umbrella is made from commercial grade aluminium and has a three year manufacturers defaults warranty. The 50mm thirty face Flare Shade signature pole is 2.8mm thick and the 17x32mm ribs are 1.8mm thick to ensure strength and durability.

The centre hubs are laser engraved and made from solid forged aluminium. The canopy is available in two heavy duty fabrics; the imported Spanish Recasens which has a five year fade resistance warranty, and Olefin fabric which has a two year fade resistance warranty.