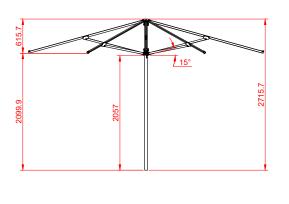

## SAVILLE CAFE UMBRELLA SQUARE

2x2m | 2.5x2.5m | 3x3m TECHINCAL

2x2m Saville

2.5x2.5m Saville

3x3m Saville