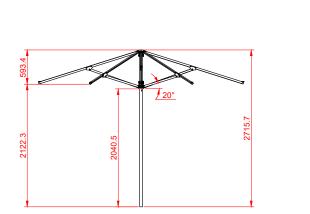

## ADDITIONAL INFORMATION

The Flare Shade Saville square café outdoor umbrella is made from commercial grade aluminium and has a three year manufacturers defaults warranty. The 50mm thirty face Flare Shade signature pole is 2.8mm thick and the 17x32mm ribs are 1.8mm thick to ensure strength and durability.

The centre hubs are laser engraved and made from solid forged aluminium. The canopy is available in two heavy duty fabrics; the imported Spanish Recasens which has a five year fade resistance warranty, and Olefin fabric which has a two year fade resistance warranty.