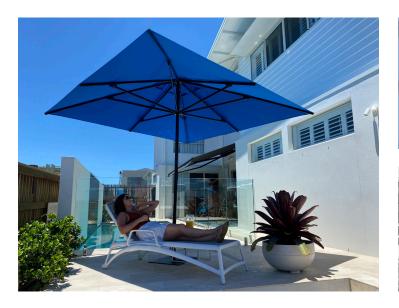

## SAVILLE CAFE UMBRELLA SQUARE

## 2x2m | 2.5x2.5m | 3x3m

## ADDITIONAL INFORMATION

The Flare Shade Saville square café outdoor umbrella is made from commercial grade aluminium and has a three year manufacturers defaults warranty. The 50mm thirty face Flare Shade signature pole is 2.8mm thick and the 17x32mm ribs are 1.8mm thick to ensure strength and durability.