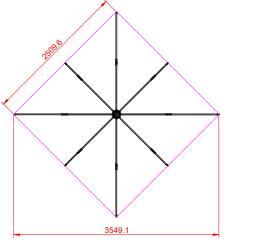

## SAVILLE CAFE UMBRELLA SQUARE

2x2m | 2.5x2.5m | 3x3m TECHINCAL

2x2m Saville

2.5x2.5m Saville

3x3m Saville