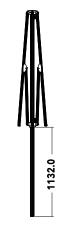

## ADDITIONAL INFORMATION

The Flare Shade Saville square café outdoor umbrella is made from commercial grade aluminium and has a three year manufacturers defaults warranty. The 50mm thirty face Flare Shade signature pole is 2.8mm thick and the 17x32mm ribs are 1.8mm thick to ensure strength and durability.