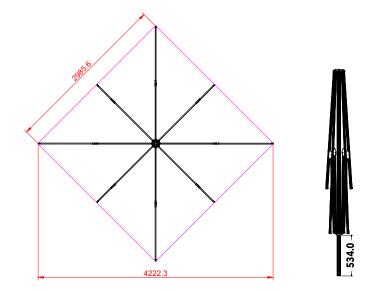

## SAVILLE CAFE UMBRELLA SQUARE

2x2m | 2.5x2.5m | 3x3m TECHINCAL

2x2m Saville

2.5x2.5m Saville

3x3m Saville