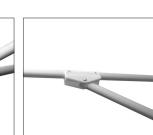

The centre hubs are laser engraved and made from solid forged aluminium. The canopy is available in two heavy duty fabrics; the imported Spanish Recasens which has a five year fade resistance warranty, and Olefin fabric which has a two year fade resistance warranty.