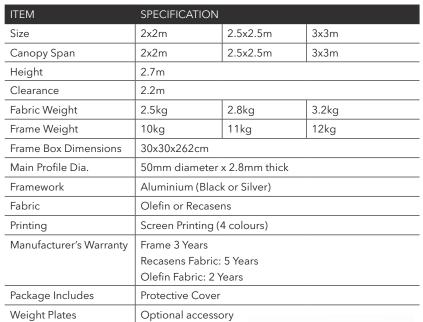

## SAVILLE CAFE UMBRELLA SQUARE

2x2m | 2.5x2.5m | 3x3m TECHINCAL

2x2m Saville

2.5x2.5m Saville

3x3m Saville