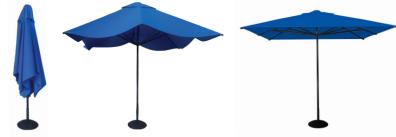

## SAVILLE CAFE UMBRELLA SQUARE

2x2m | 2.5x2.5m | 3x3m TECHINCAL

2x2m Saville

2.5x2.5m Saville

3x3m Saville