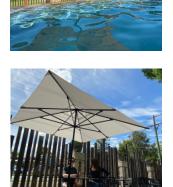

## ADDITIONAL INFORMATION

The Flare Shade Saville square café outdoor umbrella is made from commercial grade aluminium and has a three year manufacturers defaults warranty. The 50mm thirty face Flare Shade signature pole is 2.8mm thick and the 17x32mm ribs are 1.8mm thick to ensure strength and durability.

The centre hubs are laser engraved and made from solid forged aluminium. The canopy is available in two heavy duty fabrics; the imported Spanish Recasens which has a five year fade resistance warranty, and Olefin fabric which has a two year fade resistance warranty.