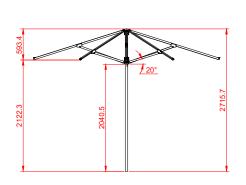

## ADDITIONAL INFORMATION

The Flare Shade Saville square café outdoor umbrella is made from commercial grade aluminium and has a three year manufacturers defaults warranty. The 50mm thirty face Flare Shade signature pole is 2.8mm thick and the 17x32mm ribs are 1.8mm thick to ensure strength and durability.

The centre hubs are laser engraved and made from solid forged aluminium. The canopy is available in two heavy duty fabrics; the imported Spanish Recasens which has a five year fade resistance warranty, and Olefin fabric which has a two year fade resistance warranty.