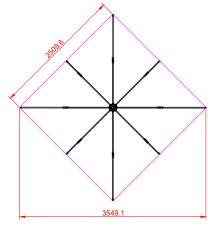

## ADDITIONAL INFORMATION

The Flare Shade Saville square café outdoor umbrella is made from commercial grade aluminium and has a three year manufacturers defaults warranty. The 50mm thirty face Flare Shade signature pole is 2.8mm thick and the 17x32mm ribs are 1.8mm thick to ensure strength and durability.

The centre hubs are laser engraved and made from solid forged aluminium. The canopy is available in two heavy duty fabrics; the imported Spanish Recasens which has a five year fade resistance warranty, and Olefin fabric which has a two year fade resistance warranty.