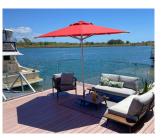

## ADDITIONAL INFORMATION

The Flare Shade Matisse cafe commercial umbrella for restaurants is a European styled shade solution.

The 50mm diameter pole has a distinctive 30 face design with matching extruded aluminium canopy ribs. The frame is available in jet black or anodised silver.

This premium quality cafe umbrella offers both strength and a stunning appearance and perfect for restaurants, resorts, cafes or home poolsides. Digital and screen printing are also available on all panels of the Matisse.

## MATISSE CAFE UMBRELLA OCTAGONAL

2.5m | 3m | 3.5m | 4m

3.5m Matisse

4m Matisse