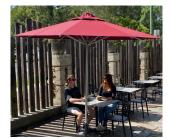

## ADDITIONAL INFORMATION

The Flare Shade Matisse cafe commercial umbrella for restaurants is a European styled shade solution.

The 50mm diameter pole has a distinctive 30 face design with matching extruded aluminium canopy ribs. The frame is available in jet black or anodised silver.

This premium quality cafe umbrella offers both strength and a stunning appearance and perfect for restaurants, resorts, cafes or home poolsides. Digital and screen printing are also available on all panels of the Matisse.