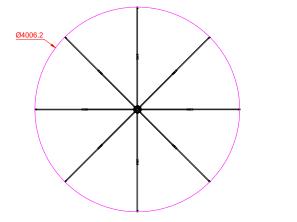

| ITEM                 | SPECIFICATION                 |      |      |       |
|----------------------|-------------------------------|------|------|-------|
| Size                 | 2.5                           | 3    | 3.5  | 4     |
| Canopy Diameter      | 2.5m                          | 3m   | 3.5m | 4m    |
| Height               | 2.6m                          |      |      |       |
| Clearance            | 2.2m                          |      |      |       |
| Fabric Weight        | 3kg                           | 3kg  | 3kg  | 3.5kg |
| Frame Weight         | 11kg                          | 11kg | 12kg | 13kg  |
| Frame Box Dimensions | 30x30x262cm                   |      |      |       |
| Main Profile Dia.    | 50mm diameter x 2.8mm thick   |      |      |       |
| Framework            | Aluminium (Black or Silver)   |      |      |       |
| Fabric               | Olefin or Recasens            |      |      |       |
| Printing             | Screen Printing (4 colours)   |      |      |       |
| Manufacturer's       | Frame 3 Years                 |      |      |       |
| Warranty             | European Made Acrylic 5 years |      |      |       |
|                      | Olefin Fabric 2 years         |      |      |       |
| Package Includes     | Protective Cover              |      |      |       |
| Weight Plates        | Optional accessory            |      |      |       |