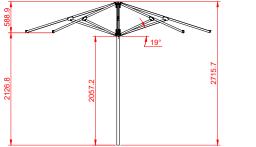

| ITEM                 | SPECIFICATION                 |      |      |       |
|----------------------|-------------------------------|------|------|-------|
| Size                 | 2.5                           | 3    | 3.5  | 4     |
| Canopy Diameter      | 2.5m                          | 3m   | 3.5m | 4m    |
| Height               | 2.6m                          |      |      |       |
| Clearance            | 2.2m                          |      |      |       |
| Fabric Weight        | 3kg                           | 3kg  | 3kg  | 3.5kg |
| Frame Weight         | 11kg                          | 11kg | 12kg | 13kg  |
| Frame Box Dimensions | 30x30x262cm                   |      |      |       |
| Main Profile Dia.    | 50mm diameter x 2.8mm thick   |      |      |       |
| Framework            | Aluminium (Black or Silver)   |      |      |       |
| Fabric               | Olefin or Recasens            |      |      |       |
| Printing             | Screen Printing (4 colours)   |      |      |       |
| Manufacturer's       | Frame 3 Years                 |      |      |       |
| Warranty             | European Made Acrylic 5 years |      |      |       |
|                      | Olefin Fabric 2 years         |      |      |       |
| Package Includes     | Protective Cover              |      |      |       |
| Weight Plates        | Optional accessory            |      |      |       |

## MATISSE CAFE UMBRELLA OCTAGONAL

2.5m | 3m | 3.5m | 4m

3.5m Matisse

4m Matisse