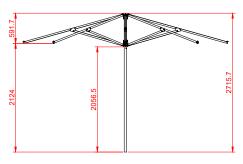

| ITEM                 | SPECIFICATION                 |      |      |       |
|----------------------|-------------------------------|------|------|-------|
| Size                 | 2.5                           | 3    | 3.5  | 4     |
| Canopy Diameter      | 2.5m                          | 3m   | 3.5m | 4m    |
| Height               | 2.6m                          |      |      |       |
| Clearance            | 2.2m                          |      |      |       |
| Fabric Weight        | 3kg                           | 3kg  | 3kg  | 3.5kg |
| Frame Weight         | 11kg                          | 11kg | 12kg | 13kg  |
| Frame Box Dimensions | 30x30x262cm                   |      |      |       |
| Main Profile Dia.    | 50mm diameter x 2.8mm thick   |      |      |       |
| Framework            | Aluminium (Black or Silver)   |      |      |       |
| Fabric               | Olefin or Recasens            |      |      |       |
| Printing             | Screen Printing (4 colours)   |      |      |       |
| Manufacturer's       | Frame 3 Years                 |      |      |       |
| Warranty             | European Made Acrylic 5 years |      |      |       |
|                      | Olefin Fabric 2 years         |      |      |       |
| Package Includes     | Protective Cover              |      |      |       |
| Weight Plates        | Optional accessory            |      |      |       |