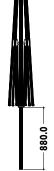

| ITEM                 | SPECIFICATION                 |      |      |       |
|----------------------|-------------------------------|------|------|-------|
| Size                 | 2.5                           | 3    | 3.5  | 4     |
| Canopy Diameter      | 2.5m                          | 3m   | 3.5m | 4m    |
| Height               | 2.6m                          |      |      |       |
| Clearance            | 2.2m                          |      |      |       |
| Fabric Weight        | 3kg                           | 3kg  | 3kg  | 3.5kg |
| Frame Weight         | 11kg                          | 11kg | 12kg | 13kg  |
| Frame Box Dimensions | 30x30x262cm                   |      |      |       |
| Main Profile Dia.    | 50mm diameter x 2.8mm thick   |      |      |       |
| Framework            | Aluminium (Black or Silver)   |      |      |       |
| Fabric               | Olefin or Recasens            |      |      |       |
| Printing             | Screen Printing (4 colours)   |      |      |       |
| Manufacturer's       | Frame 3 Years                 |      |      |       |
| Warranty             | European Made Acrylic 5 years |      |      |       |
|                      | Olefin Fabric 2 years         |      |      |       |
| Package Includes     | Protective Cover              |      |      |       |
| Weight Plates        | Optional accessory            |      |      |       |