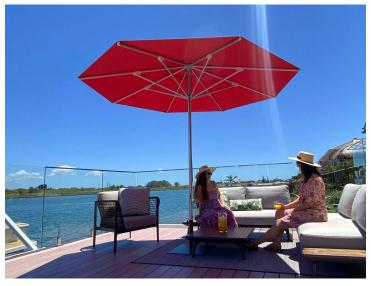

## ADDITIONAL INFORMATION

The Flare Shade Matisse cafe commercial umbrella for restaurants is a European styled shade solution.

The 50mm diameter pole has a distinctive 30 face design with matching extruded aluminium canopy ribs. The frame is available in jet black or anodised silver.

This premium quality cafe umbrella offers both strength and a stunning appearance and perfect for restaurants, resorts, cafes or home poolsides. Digital and screen printing are also available on all panels of the Matisse.

## MATISSE CAFE UMBRELLA OCTAGONAL

2.5m | 3m | 3.5m | 4m

3.5m Matisse

4m Matisse