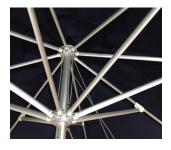

## ADDITIONAL INFORMATION

The Flare Shade Matisse cafe commercial umbrella for restaurants is a European styled shade solution.

The 50mm diameter pole has a distinctive 30 face design with matching extruded aluminium canopy ribs. The frame is available in jet black or anodised silver.

| ITEM                 | SPECIFICATION                 |      |      |       |
|----------------------|-------------------------------|------|------|-------|
| Size                 | 2.5                           | 3    | 3.5  | 4     |
| Canopy Diameter      | 2.5m                          | 3m   | 3.5m | 4m    |
| Height               | 2.6m                          |      |      |       |
| Clearance            | 2.2m                          |      |      |       |
| Fabric Weight        | 3kg                           | 3kg  | 3kg  | 3.5kg |
| Frame Weight         | 11kg                          | 11kg | 12kg | 13kg  |
| Frame Box Dimensions | 30x30x262cm                   |      |      |       |
| Main Profile Dia.    | 50mm diameter x 2.8mm thick   |      |      |       |
| Framework            | Aluminium (Black or Silver)   |      |      |       |
| Fabric               | Olefin or Recasens            |      |      |       |
| Printing             | Screen Printing (4 colours)   |      |      |       |
| Manufacturer's       | Frame 3 Years                 |      |      |       |
| Warranty             | European Made Acrylic 5 years |      |      |       |
|                      | Olefin Fabric 2 years         |      |      |       |
| Package Includes     | Protective Cover              |      |      |       |
| Weight Plates        | Optional accessory            |      |      |       |