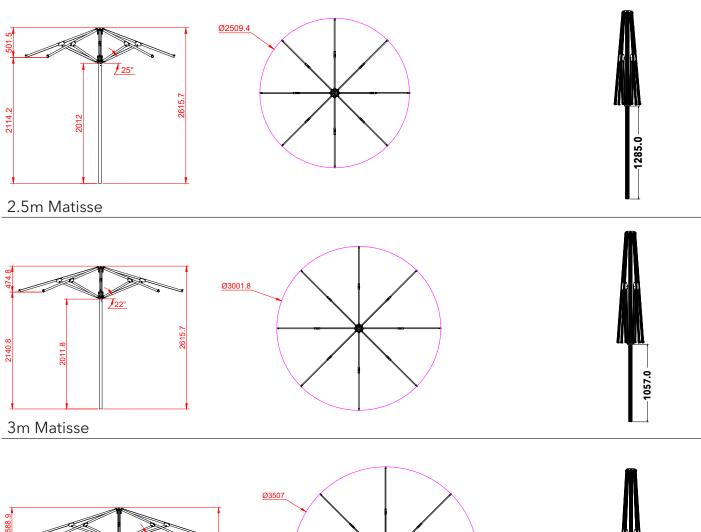

| ITEM                 | SPECIFICATION                 |      |      |       |
|----------------------|-------------------------------|------|------|-------|
| Size                 | 2.5                           | 3    | 3.5  | 4     |
| Canopy Diameter      | 2.5m                          | 3m   | 3.5m | 4m    |
| Height               | 2.6m                          |      |      |       |
| Clearance            | 2.2m                          |      |      |       |
| Fabric Weight        | 3kg                           | 3kg  | 3kg  | 3.5kg |
| Frame Weight         | 11kg                          | 11kg | 12kg | 13kg  |
| Frame Box Dimensions | 30x30x262cm                   |      |      |       |
| Main Profile Dia.    | 50mm diameter x 2.8mm thick   |      |      |       |
| Framework            | Aluminium (Black or Silver)   |      |      |       |
| Fabric               | Olefin or Recasens            |      |      |       |
| Printing             | Screen Printing (4 colours)   |      |      |       |
| Manufacturer's       | Frame 3 Years                 |      |      |       |
| Warranty             | European Made Acrylic 5 years |      |      |       |
|                      | Olefin Fabric 2 years         |      |      |       |
| Package Includes     | Protective Cover              |      |      |       |
| Weight Plates        | Optional accessory            |      |      |       |