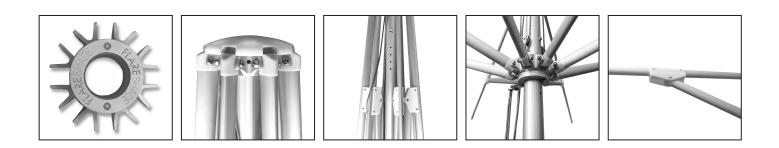

## ADDITIONAL INFORMATION

The Flare Shade Matisse cafe commercial umbrella for restaurants is a European styled shade solution.

The 50mm diameter pole has a distinctive 30 face design with matching extruded aluminium canopy ribs. The frame is available in jet black or anodised silver.

This premium quality cafe umbrella offers both strength and a stunning appearance and perfect for restaurants, resorts, cafes or home poolsides. Digital and screen printing are also available on all panels of the Matisse.