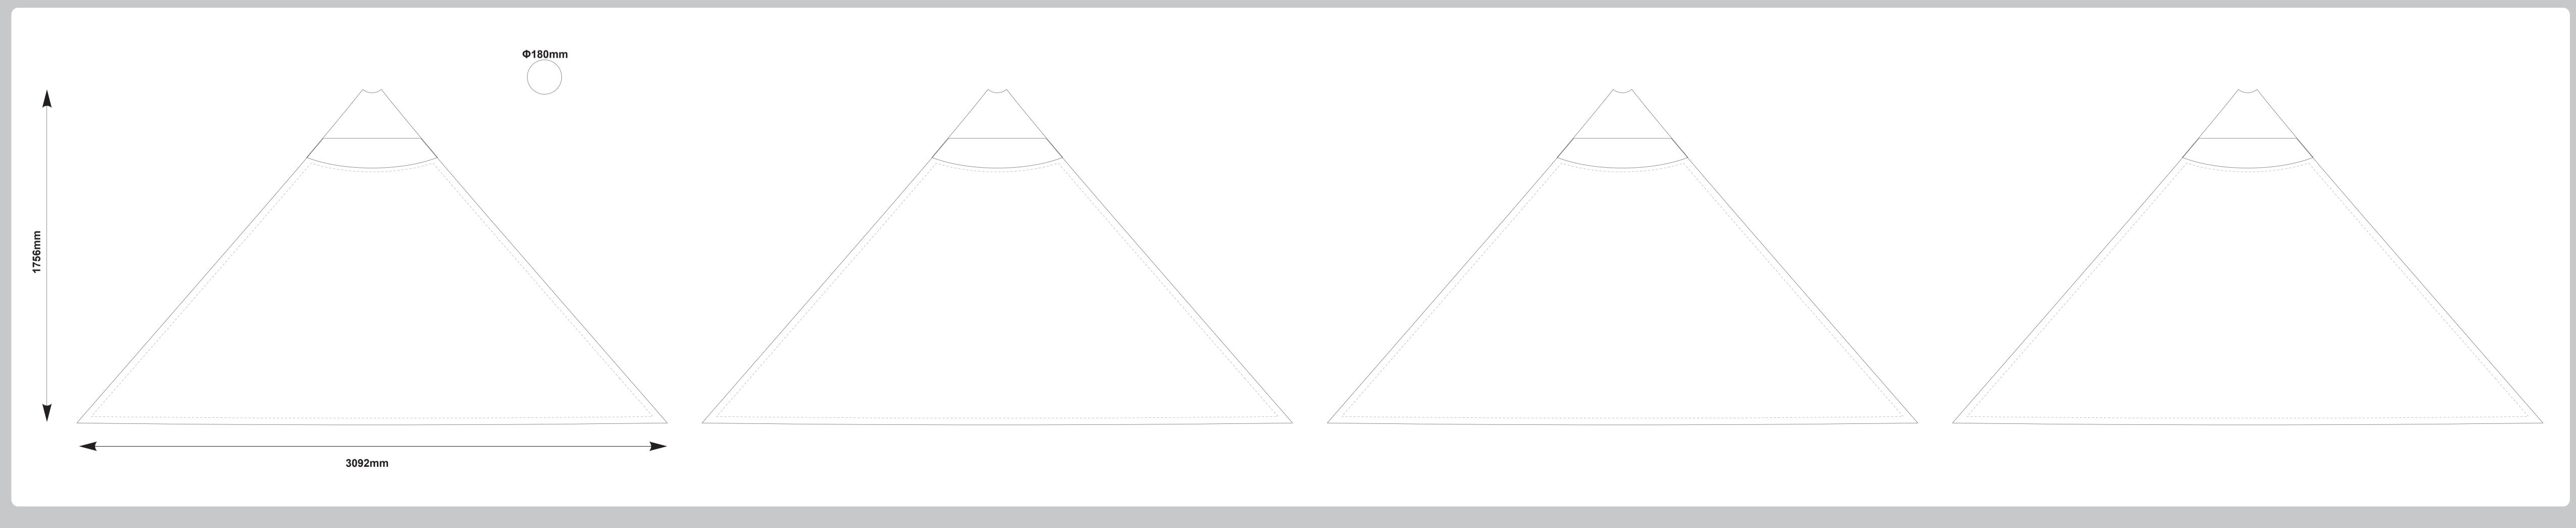

# Zoom in to view your artwork (Ctrl+equal sign)

### **FIRST PANEL**



#### Please Note:

All artwork is printed in CMYK, please convert all PMS or RGB artwork to equivalent CMYK colour break downs. Please be aware that slight colour variation may occur in the printing process as colours displayed on a monitor can change when printed. Place artwork in the Design Layer of this document.

This template is designed at a 10% scale of the final product. Rasterised artwork supplied at 300dpi to suit this template size is the minimum requirement for a high quality final print.

#### **SECOND PANEL**

#### **TYPEFACE /**

Ar

The font shown in th used on your order. Any free to downloa alternatively please Please state to our Graph

#### **THIRD PANEL**

| FONT USED                                   | FABRIC