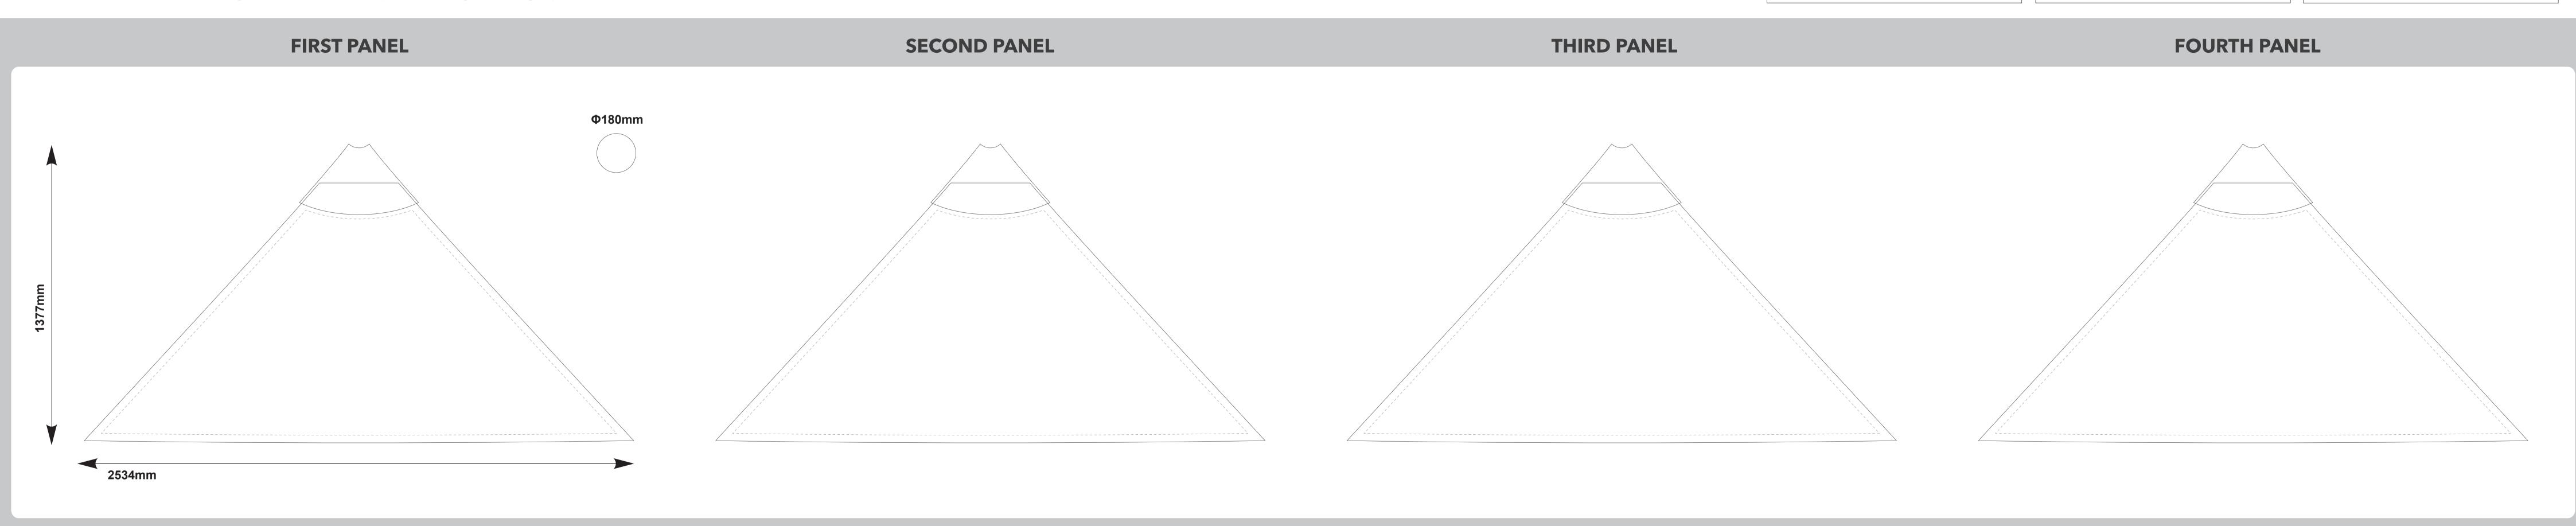

## 2.5X2.5M CAFE SAVILLE UMBRELLA

Zoom in to view your artwork (Ctrl+equal sign)

TYPEFACE / FONT USED

Arial - Bold

**FABRIC** 

**FABRIC COLOUR** 

WHITE

Allocated fabric colour above for screenprinting. Digital printing fabric will be WHITE ONLY.